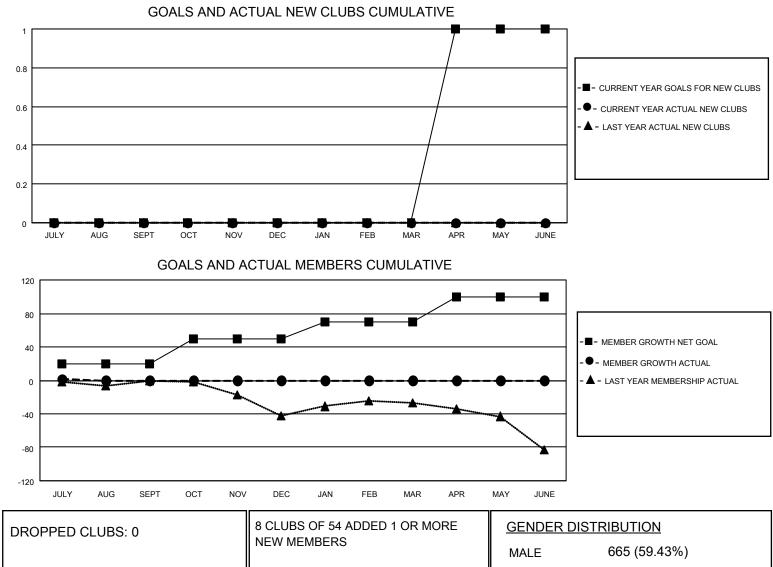

## LOCATION AUSTRALIA

District 201N3

Results as of: 7/31/2020

| Clubs                 |               |           |               | Members               |                         |                         |                                                    |  |  |
|-----------------------|---------------|-----------|---------------|-----------------------|-------------------------|-------------------------|----------------------------------------------------|--|--|
| RESULTS FOR 2020-2021 |               |           |               | RESULTS FOR 2020-2021 |                         |                         |                                                    |  |  |
| QUARTER               | NEW CLUB GOAL | NEW CLUBS | DROPPED CLUBS | QUARTER MEI           | MBER GROWTH NET<br>GOAL | MEMBER GROWTH<br>ACTUAL | DROPPED<br>MEMBERS ACTUAL<br>(including transfers) |  |  |
| JULY/AUG/SEPT         | 0             | 0         | 0             | JULY/AUG/SEPT         | 20                      | 14                      | 11                                                 |  |  |
| OCT/NOV/DEC           | 0             | 0         | 0             | OCT/NOV/DEC           | 30                      | 0                       | 0                                                  |  |  |
| JAN/FEB/MAR           | 0             | 0         | 0             | JAN/FEB/MAR           | 20                      | 0                       | 0                                                  |  |  |
| APR/MAY/JUNE          | 1             | 0         | 0             | APR/MAY/JUNE          | 30                      | 0                       | 0                                                  |  |  |